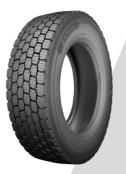

X<sup>®</sup> MULTI<sup>™</sup> offers outstanding durability and mobility on all kinds of roads and in all seasons for versatile activities

- 01 Even wear for longer mileage
- 02 Excellent retreadability
- 03 Diversity of applications
  - Adaptable to your usage





X® MULTI™ Z



X® MULTI™ D



X® MULTI™ T

### TECHNOLOGY





## Even wear for longer tyre mileage

 New longer lasting tread compound to improve tyre life, providing outstanding handling while insuring excellent mileage and even wear

### Excellent retreadability

- Full width elastic protector ply for enhanced casing protection
- Michelin's rectangular bead bundle, a Michelin exclusive, to minimize fatigue and extend casing life



# Road handling and grip

 Tread pattern optimized for improved handling on urban, regional and highway roads

# POSITIONING MAP



### AVALABLE SIZES

9.5R17.5 - 11R22.5 - 12R22.5 - 275/70R22.5 -295/80R22.5 - 305/70R22.5 - 385/65R22.5 385/55R22.5 315/70R22.5 295/60R22.5 285/ 70R19.5 265/70R19.5 245/70R19.5 245/ 70R17.5 235/75R17.5 225/75R17.5 215/ 75R17.5 205/75R17.5

##