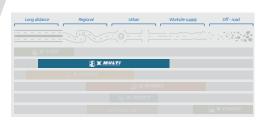

outstanding durability and mobility on all kinds of roads and in all seasons for versatile activities

- 01 Even wear for longer mileage
- 02 Excellent retreadability
- 03 Diversity of applications
  - Adaptable to your usage





X® MULTI™ Z



X® MULTI™ D



X® MULTI™ T

### TECHNOLOGY





## Even wear for longer tyre mileage

 New longer lasting tread compound to improve tyre life, providing outstanding handling while insuring excellent mileage and even wear

### Excellent retreadability

- Full width elastic protector ply for enhanced casing protection
- Michelin's rectangular bead bundle, a Michelin exclusive, to minimize fatigue and extend casing life



# Road handling and grip

 Tread pattern optimized for improved handling on urban, regional and highway roads

# POSITIONING MAP



### AVALABLE SIZES

9.5R17.5 - 11R22.5 - 12R22.5 - 275/70R22.5 -295/80R22.5 - 305/70R22.5 - 385/65R22.5 385/55R22.5 315/70R22.5 295/60R22.5 285/ 70R19.5 265/70R19.5 245/70R19.5 245/ 70R17.5 235/75R17.5 225/75R17.5 215/ 75R17.5 205/75R17.5

#### WHEEL POSITION