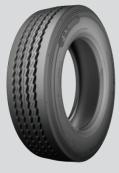

X<sup>®</sup> MULTI<sup>™</sup> offers outstanding durability and mobility on all kinds of roads and in all seasons for versatile activities

- 01 Even wear for longer mileage
- 02 Excellent retreadability
- 03 Diversity of applications
  - Adaptable to your usage





X® MULTI™ Z



X® MULTI™ D



X® MULTI™ T

### TECHNOLOGY





## Even wear for longer tyre mileage

 New longer lasting tread compound to improve tyre life, providing outstanding handling while insuring excellent mileage and even wear

### Excellent retreadability

- Full width elastic protector ply for enhanced casing protection
- Michelin's rectangular bead bundle, a Michelin exclusive, to minimize fatigue and extend casing life



# Road handling and grip

 Tread pattern optimized for improved handling on urban, regional and highway roads

# POSITIONING MAP



### AVALABLE SIZES

9.5R17.5 - 11R22.5 - 12R22.5 - 275/70R22.5 -295/80R22.5 - 305/70R22.5 - 385/65R22.5 385/55R22.5 315/70R22.5 295/60R22.5 285/ 70R19.5 265/70R19.5 245/70R19.5 245/ 70R17.5 235/75R17.5 225/75R17.5 215/ 75R17.5 205/75R17.5

#### WHEEL POSITI