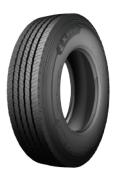

X<sup>®</sup> MULTI<sup>™</sup> offers outstanding durability and mobility on all kinds of roads and in all seasons for versatile activities

- 01 Even wear for longer mileage
- 02 Excellent retreadability
- 03 Diversity of applications
  - Adaptable to your usage





X® MULTI™ Z



X® MULTI™ D



X® MULTI™ T

### TECHNOLOGY





## Even wear for longer tyre mileage

 New longer lasting tread compound to improve tyre life, providing outstanding handling while insuring excellent mileage and even wear

### Excellent retreadability

- Full width elastic protector ply for enhanced casing protection
- Michelin's rectangular bead bundle, a Michelin exclusive, to minimize fatigue and extend casing life



# Road handling and grip

 Tread pattern optimized for improved handling on urban, regional and highway roads

# POSITIONING MAP



### AVALABLE SIZES

9.5R17.5 - 11R22.5 - 12R22.5 - 275/70R22.5 -295/80R22.5 - 305/70R22.5 - 385/65R22.5 385/55R22.5 315/70R22.5 295/60R22.5 285/ 70R19.5 265/70R19.5 245/70R19.5 245/ 70R17.5 235/75R17.5 225/75R17.5 215/ 75R17.5