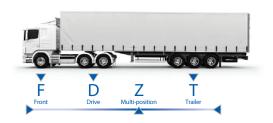

MULTI™ T

### TECHNOLOGY





## Even wear for longer tyre mileage

 New longer lasting tread compound to improve tyre life, providing outstanding handling while insuring excellent mileage and even wear

### Excellent retreadability

- Full width elastic protector ply for enhanced casing protection
- Michelin's rectangular bead bundle, a Michelin exclusive, to minimize fatigue and extend casing life



# Road handling and grip

 Tread pattern optimized for improved handling on urban, regional and highway roads

# POSITIONING MAP



### AVALABLE SIZES

9.5R17.5 - 11R22.5 - 12R22.5 - 275/70R22.5 -295/80R22.5 - 305/70R22.5 - 385/65R22.5 385/55R22.5 315/70R22.5 295/60R22.5 285/ 70R19.5 265/70R19.5 245/70R19.5 245/ 70R17.5 235/75R17.5 225/75R17.5 215/ 75R17.5 205/75R17.5

#### WHEEL POSITION