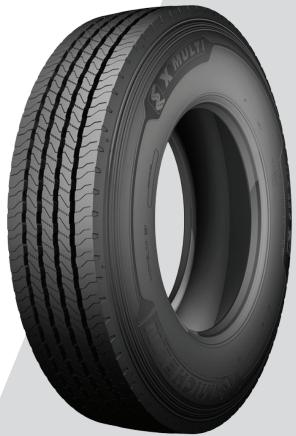

X® MULTI™ Z

X® MULTI™ D

X® MULTI™ T

# Road handling and grip

 Tread pattern optimized for improved handling on urban, regional and highway roads